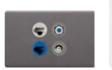

#### **SOCKETS**

Our range of Arteor sockets allow your guests to connect and use their high-tech equipment in their room and are convenient for international travellers.

AV Sockets with Arteor multimedia connections such as VGA, HDMI, USB and power supplies

Shaver socket - Can be used with various 2-pin plugs such as European, British, American and Australian.