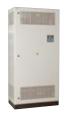

#### POWER CIRCUIT BREAKERS

Our DX<sup>3</sup>, DPX<sup>3</sup> and DMX<sup>3</sup> range of circuit breakers cover all breaking capacities and currents up to 6300A. By ensuring the highest performance levels, they facilitate operation and maintenance, as well as installation upgrades. DPX<sup>3</sup> and DMX<sup>3</sup> circuit breakers with integrated measurement control provide a genuine response to requirements in terms of safety and energy control.

Power enclosure

DMX3, DPX3 and DX3 - circuit breakers