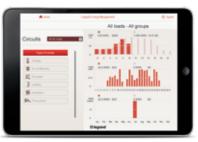

## BUILDING-WIDE FULLY INTEGRATED CONTROL AND MONITORING

The most sophisticated of Legrand's hotel integration offering is **BACnet/IP**, aimed at larger hotels. This has been designed to achieve enhanced levels of centralised communication and control. Essentially, the BACnet/IP solution incorporates the SCS room solution with an additional gateway to allow seamless integration with third-party systems - such as booking management software, for instance - that use the same worldwide BACnet/IP protocol. This option has been designed for integration with hotels' management systems and their building controls, enabling global management of the hotel's operation and increasing the efficiency of the building.

Building Management System