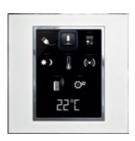

#### **TOUCHSCREENS**

Conveniently control lighting scenes, temperature and other functions with a  $3.5^{\circ}$  touchscreen, wall mounted behind the reception area.

3.5" Touchscreen Room Controller

#### **ROOM AUTOMATION AND CONTROL**

Set different lighting scenes and control lighting, projection screen and blinds from a single user interface to add a wow factor to your customers meeting or event.