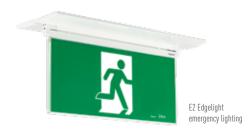

#### **EMERGENCY LIGHTING**

For added safety, emergency lighting offerings with low-energy LEDs are available for a variety of fixing modes. Our LED Edgelight is ideal for spaces where minimalist design is needed to blend seamlessly into the overall aesthetics.

#### **EMERGENCY LIGHTING**

We offer standalone emergency lighting luminaires as well as addressable wireless solutions. Our E2 Edgelight is perfect for stairwells and corridors and equipped with long-life, low energy LEDs.