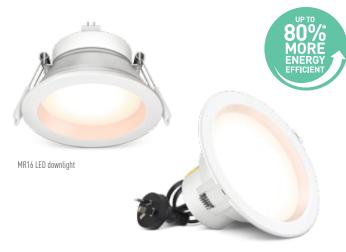

#### LED DOWNLIGHTS

The MR16 Retrofit Downlights offer superior light output, sleek design and carbon emission reduction of up to 80% per annum for your hotel facility. For a new build hotel, the DLI Downlight series are ideal and add a touch of contemporary style, while delivering maximum brightness.

MR16 LED downlight

DLI Series LED downlight