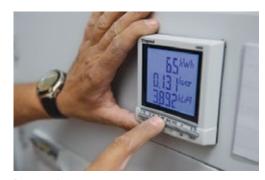

# METERING, MONITORING AND SUPERVISION

EMDX³ meters can be used to display and monitor energy consumption per building, per floor and per application. Our supervision software for energy management and alarm tracking has a user friendly dashboard for monitoring and control, allows for third-party system integration and can be interfaced with RS 485 and IP.

Door-mounted measuring unit