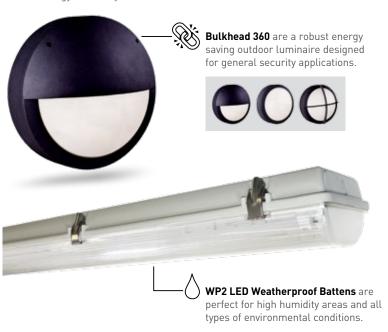

#### **LED LIGHTING**

Keep your guests safe with sufficient lighting, and illumination of pathways and access areas. Our luminaires can withstand extreme weather conditions and are IP65 rated. Integrate LED lighting with auto-occupancy sensors to ensure further energy efficiency.

#### **BUSBAR TRUNKING SYSTEM**

This integrated system provides both lighting management and power distribution. Combined with the WP2 LED Battens, our LBplus busbar provides full flexibility in creating specific lighting to suit a wide range of applications when adding a DALI option.