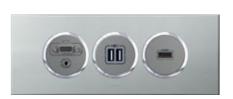

#### **SOCKETS**

Our range of Arteor sockets allow your guests to connect and use their high-tech equipment in their room and are convenient for international travellers.

AV Sockets with Arteor multimedia connections such as VGA, HDMI, USB and power supplies

#### **HDMI SOCKETS**

Add HDMI sockets to the lobby for easy connection to plasma & LCD screens, to display welcoming messages and important information for your quests.

2 x HDMI socket Graphite

2 x HDMI socket White