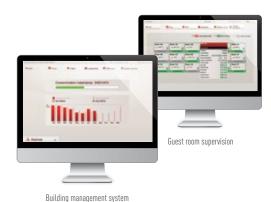

## BUILDING-WIDE FULLY INTEGRATED CONTROL AND MONITORING

The most sophisticated of Legrand's hotel integration offering is **BACnet/IP**, aimed at larger hotels. This has been designed to achieve enhanced levels of centralised communication and control. Essentially, the BACnet/IP solution incorporates the SCS room solution with an additional gateway to allow seamless integration with third-party systems - such as booking management software, for instance - that use the same worldwide BACnet/IP protocol. This option has been designed for integration with hotels' management systems and their building controls, enabling global management of the hotel's operation and increasing the efficiency of the building.

Building Management System

## PROVIDE A UNIQUE EXPERIENCE WITH THE GUEST ROOM MANAGEMENT SYSTEM

Our Guest Room Management System offers guests maximum ease of use while enabling real time supervision and control of room status by the staff. With the room controller, pre-set scenarios can be set in each guest room such as welcome scenario, living scenario, sleeping etc, creating a bespoke environment incorporating various room functions such as temperature, lighting, air conditioning, curtains and "Do-Not-Disturb". We offer two types of Guest Room Management System options: