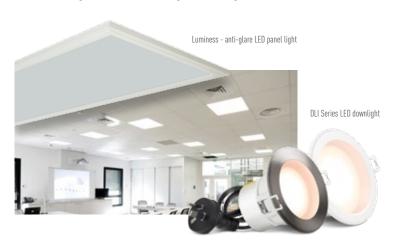

#### LED LUMINAIRES

Luminess is a soft light luminaire that provides even light distribution on walls and surfaces, while avoiding glare and shadows, improving productivity and work efficiency to business guests and conference delegates. For high efficiency and maximum brightness, our DLI range of downlights are ideal.