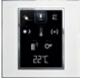

#### **AUTOMATION**

Hotel guests can manage their rooms light settings, temperature and opening of blinds, all from their Arteor Room Controller.

Display Thermostat

Internal Control Unit 3.5" T

3.5" Touchscreen Room Controller

#### **TOUCHSCREENS**

Conveniently control lighting scenes, temperature and other functions with a  $3.5^{\circ}$  touchscreen, wall mounted behind the reception area.

3.5" Touchscreen Room Controller

3.5" Touchscreen Lighting Control