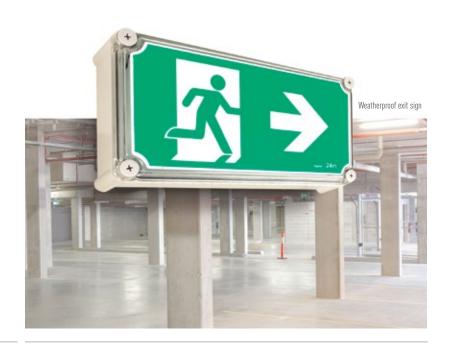

#### **EMERGENCY LIGHTING**

We offer standalone emergency lighting luminaires as well as wireless networked solutions. Our range of weatherproof exit signs are ideal for car parks and areas prone to dampness and extreme weather conditions.