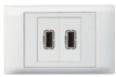

#### **HDMI SOCKETS**

Add HDMI sockets to the lobby for easy connection to plasma & LCD screens, to display welcoming messages and important information for your quests.

2 x HDMI socket Graphite

2 x HDMI socket White