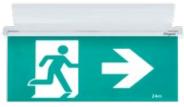

#### **EMERGENCY LIGHTING**

For added safety, emergency lighting offerings with low-energy LEDs are available for a variety of fixing modes. Our LED Edgelight is ideal for spaces where minimalist design is needed to blend seamlessly into the overall aesthetics.

#### **EMERGENCY LIGHTING**

We offer standalone emergency lighting luminaires as well as addressable wireless solutions. Our E2 Edgelight is perfect for stairwells and corridors and equipped with long-life, low energy LEDs.

#### **EMERGENCY LIGHTING**

We offer standalone emergency lighting luminaires as well as wireless networked solutions. Our range of weatherproof exit signs are ideal for car parks and areas prone to dampness and extreme weather conditions.