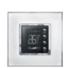

#### **AUTOMATION**

Hotel guests can manage their rooms light settings, temperature and opening of blinds, all from their Arteor Room Controller.

Display Thermostat

Internal Control Unit 3.5" T

3.5" Touchscreen Room Controller

#### **TOUCHSCREENS**

Conveniently control lighting scenes, temperature and other functions with a  $3.5^{\circ}$  touchscreen, wall mounted behind the reception area.

3.5" Touchscreen Room Controller