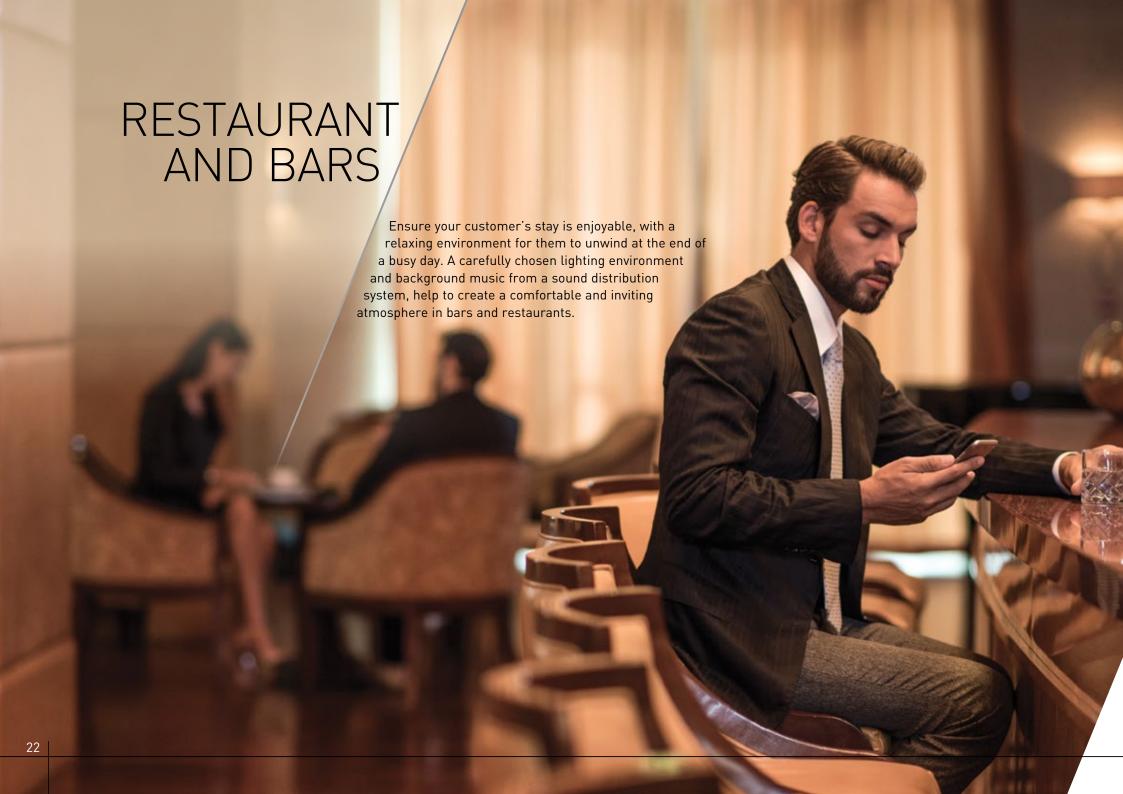

# Add a touch of modern industrial to restaurants and bars with our filament globes. Great on their own, or complimented with a caged or clear glass shade, filament globes give the perfect warm ambiance needed for a relaxed dinner setting or an evening drink, while unwinding at the bar. Filament LED globe

#### PENDANT LIGHTING

Add wow factor to the restaurant and bar with our new range of contemporary LED pendant lighting, constructed from die-cast aluminium and available in hip circular, square or cylindrical designs. The warm white light radiated from the pendants creates ambiance and mood that is critical to any hospitality venue.

Pendi LED pendant

Cersi LED pendant

# ROOM AUTOMATION AND LIGHTING CONTROLS

Set the mood with different pre-set lighting scenes and vary the colour of light depending on time of day or occasion, to create that perfect ambiance for your guests while dining in, or unwinding at the bar after a long day.