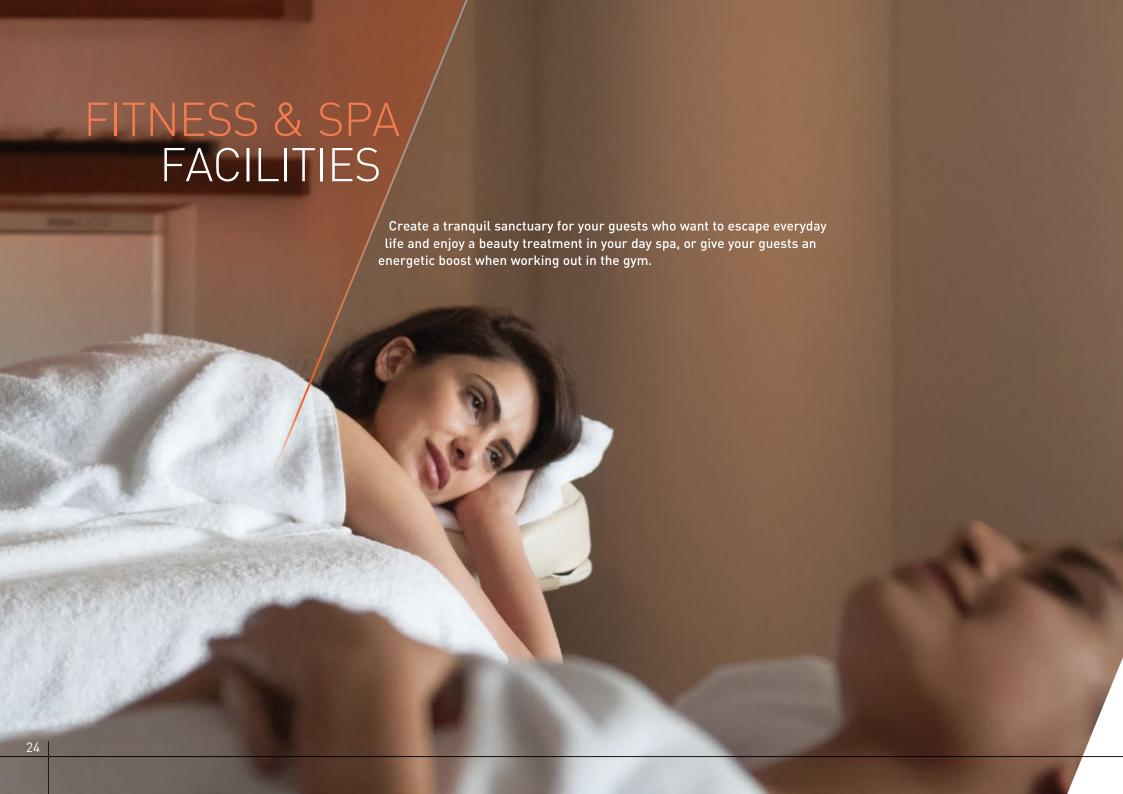

#### **ROOM AUTOMATION AND LIGHTING CONTROLS**

Set the mood with different pre-set lighting scenes and vary the colour of light in spa treatment rooms. A 'spa' lighting scene can ensure lights are dimmed when guests are in spa treatments, creating a relaxing ambiance, or a 'gym' lighting scene can be set, to ensure areas such as the gym, or indoor pool are well lit, giving the area a more energetic and inspiring environment to train in.