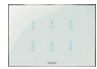

#### **TOUCHSCREENS**

Conveniently control lighting scenes, temperature and other functions with a  $3.5^{\circ}$  touchscreen, wall mounted behind the reception area.

3.5" Touchscreen Room Controller

3.5" Touchscreen Lighting Control