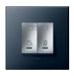

#### **AUTOMATION**

Hotel guests can manage their rooms light settings, temperature and opening of blinds, all from their Arteor Room Controller.

Display Thermostat

Internal Control Unit 3.5" T

3.5" Touchscreen Room Controller

The External Reader is

Bedside Control

External Reader with Indicator