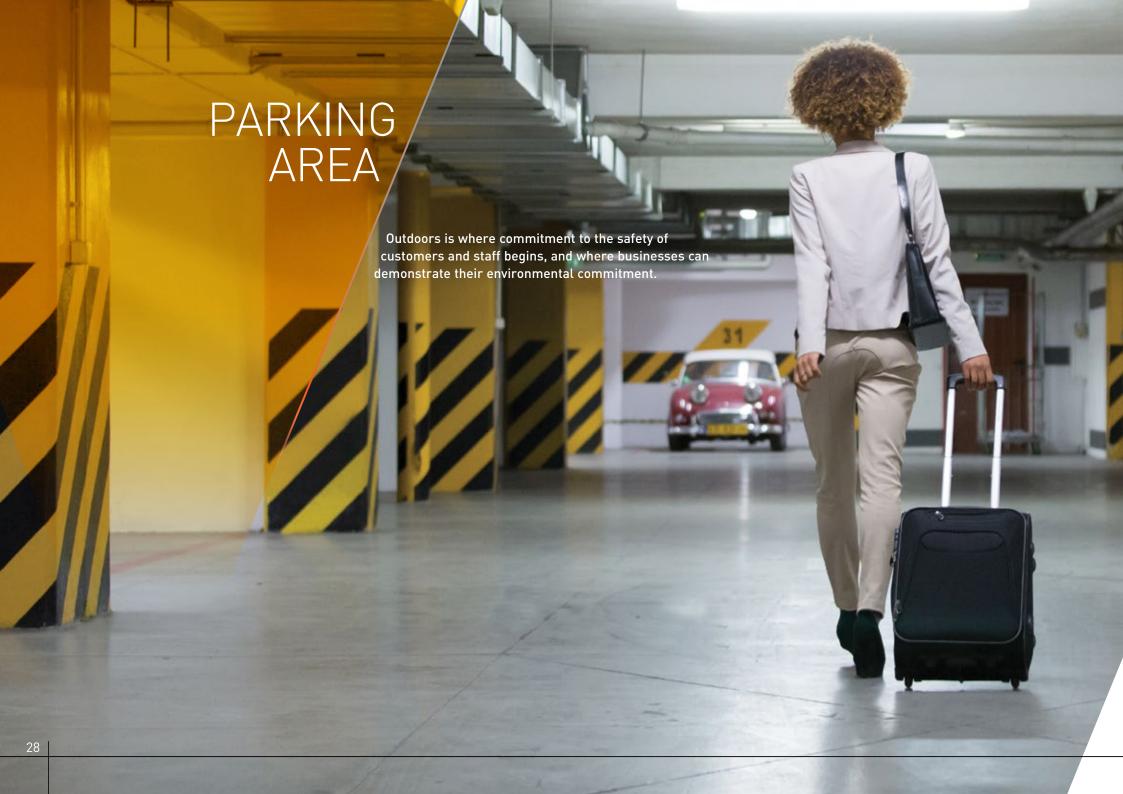

SCS-BUS scenario controller

Hotel equipment with specific markings

**GUEST ROOM** 

LOBBY & ENTRANCE

**BUSINESS FACILITIES** 

RESTAURANT & BARS

TECHNICAL ROOM

PARKING AREA

#### **ACCESS CONTROL**

Ensure your staff and guests safety when entering the hotel carpark with the Access Control Badge Reader. It can be used either in standalone or centralised mode.

Access Control Badge Reader