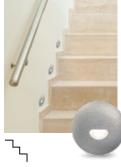

#### SKIRTING LIGHTS

Various lighting options for use in staircases and passageways combine safety with a sophisticated design such as skirting lights with motion detectors or LED-illuminated DLP trunking lights.

**Automatic switch** ensures that lights are on only when and as long as they're needed.

Skirting light with motion detector saves energy and also provides enhanced security in staircases and corridors

The Calla Step Light is an illuminating choice for stairwells or hallways and excels with its impressive IP65 weatherproof rating.