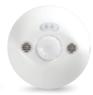

#### LIGHTING MANAGEMENT SENSORS

Our wide range of switch sensors, comprising of motion and lighting management sensors, are designed to reduce the amount of time lighting is left on unnecessarily, and is useful for passageways and areas of low traffic. Sensors as part of an overall control management system can help reduce energy costs by up to 60%.

Motion sensors are suitable for areas where there is no natural light, such as passageways, public bathrooms, corridors and equipment rooms.

Sensors can be combined with a room controller to manage a number of circuits in passageways, outdoors, damp areas or in work areas with natural light.