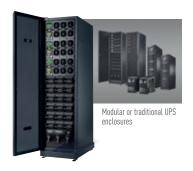

# UPS (UNINTERRUPTIBLE POWER SUPPLY)

The UPS range helps to reduce electricity consumption. They also improve the overall installation efficiency, reaching 99% in ECO mode and 95% in Online mode.