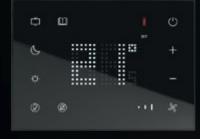

## CUSTOMIZE YOUR GUESTS' EXPERIENCE

Totally made to measure, the product design provides top quality solutions for prestige installations. With our customisation tool, it is possible to choose the frame and touch plate colour (white, black, grey) and icons.

With special options, you can add your Hotel logo, Room number and Icon name.

4-gang touch plate

6-gang touch plate

Bedside panel

Thermostat

Keycard reader

Keycard holder

External reader