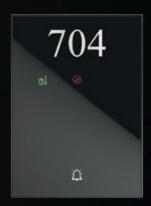

With special options, you can add your Hotel logo, Room number and Icon name.

4-gang touch plate

6-gang touch plate

Bedside panel

Thermostat

Keycard reader

Keycard holder

External reader

External indicator