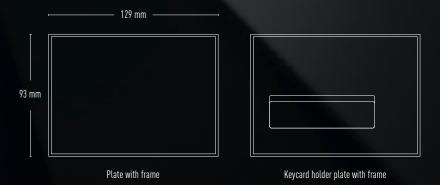

most innovative solution for hotel room management.

308

















## **La legrand**



KEYCARD HOLDER
Enter the room, insert the badge and the room will be automatically adjusted to welcome the guest with pre-set moods.



### **L**legrand

## CUSTOMIZE YOUR GUESTS' EXPERIENCE

Totally made to measure, the product design provides top quality solutions for prestige installations. With our customisation tool, it is possible to choose the frame and touch plate colour (white, black, grey) and icons.

With special options, you can add your Hotel logo, Room number and Icon name.





4-gang touch plate



6-gang touch plate



Bedside panel



Thermostat



Keycard reader



Keycard holder



External reader



External indicator

## **La legrand**

#### PLATE COLOUR



#### DIMENSIONS





### FRAME COLOUR

#### FLUSH FRAME COLOUR





Flush frame



## **□** legrand

#### **Head Office**

and International Department 87045 Limoges Cedex - France Tel: +33(0)5 55 06 87 87 Fax: +33(0)5 55 06 74 55