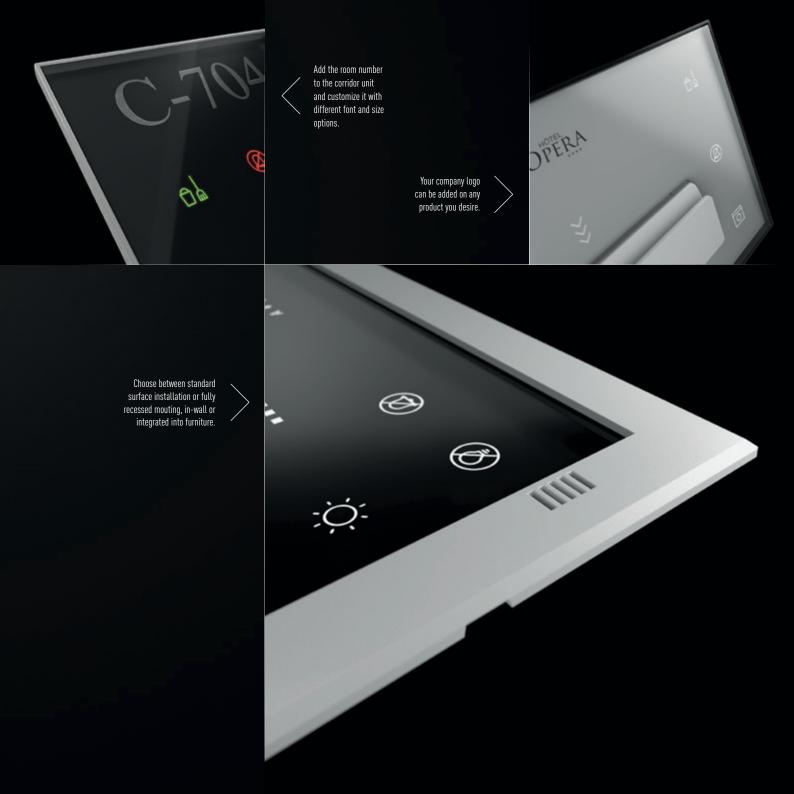

## CUSTOMIZE YOUR GUESTS' EXPERIENCE

Totally made to measure, the product design provides top quality solutions for prestige installations. With our customisation tool, it is possible to choose the frame and touch plate colour (white, black, grey) and icons.

With special options, you can add your Hotel logo, Room number and Icon name.

4-gang touch plate

6-gang touch plate

Bedside panel

Thermostat

Keycard reader

Keycard holder

External reader