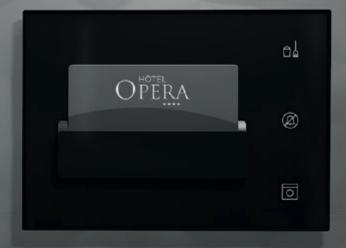

## **La legrand**

KEYCARD HOLDER
Enter the room, insert the badge and the room will be automatically adjusted to welcome the guest with pre-set moods.