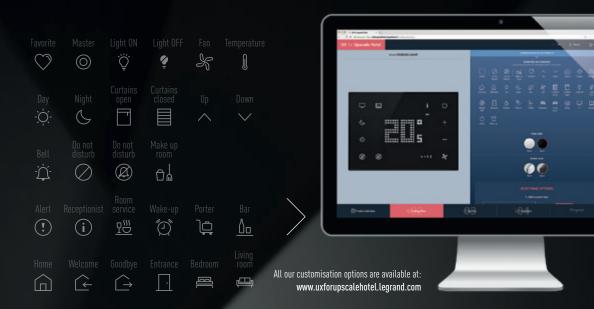

## CUSTOMIZE YOUR GUESTS' EXPERIENCE

Totally made to measure, the product design provides top quality solutions for prestige installations. With our customisation tool, it is possible to choose the frame and touch plate colour (white, black, grey) and icons.

With special options, you can add your Hotel logo, Room number and Icon name.

4-gang touch plate

6-gang touch plate

Bedside panel

Thermostat

Keycard reader

Keycard holder

External reader