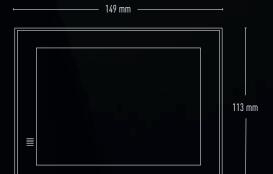

t.

308

















## **La legrand**



KEYCARD HOLDER
Enter the room, insert the badge and the room will be automatically adjusted to welcome the guest with pre-set moods.



### **L**legrand

## CUSTOMIZE YOUR GUESTS' EXPERIENCE

Totally made to measure, the product design provides top quality solutions for prestige installations. With our customisation tool, it is possible to choose the frame and touch plate colour (white, black, grey) and icons.

With special options, you can add your Hotel logo, Room number and Icon name.





4-gang touch plate



6-gang touch plate



Bedside panel



Thermostat



Keycard reader



Keycard holder



External reader



External indicator

## **La legrand**

#### PLATE COLOUR



#### DIMENSIONS





### FRAME COLOUR

#### FLUSH FRAME COLOUR





Flush frame



## **□** legrand

#### **Head Office**

and International Department 87045 Limoges Cedex - France Tel: +33(0)5 55 06 87 87 Fax: +33(0)5 55 06 74 55