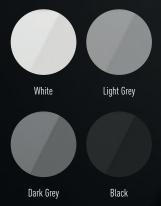

## CUSTOMIZE YOUR GUESTS' EXPERIENCE

Totally made to measure, the product design provides top quality solutions for prestige installations. With our customisation tool, it is possible to choose the frame and touch plate colour (white, black, grey) and icons.

#### PLATE COLOUR