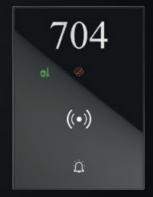

With special options, you can add your Hotel logo, Room number and Icon name.

4-gang touch plate

6-gang touch plate

Bedside panel

Thermostat

Keycard reader

Keycard holder

External reader

External indicator