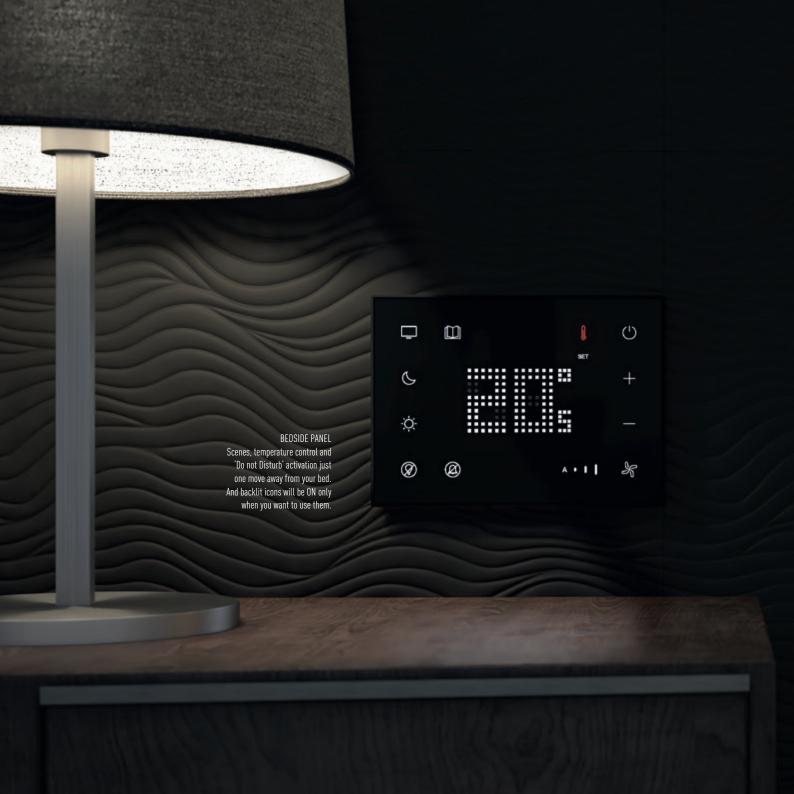

## CUSTOMIZE YOUR GUESTS' EXPERIENCE

Totally made to measure, the product design provides top quality solutions for prestige installations. With our customisation tool, it is possible to choose the frame and touch plate colour (white, black, grey) and icons.

With special options, you can add your Hotel logo, Room number and Icon name.

4-gang touch plate

6-gang touch plate

Bedside panel

Thermostat

Keycard reader

Keycard holder

External reader