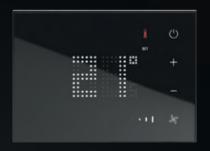

## CUSTOMIZE YOUR GUESTS' EXPERIENCE

Totally made to measure, the product design provides top quality solutions for prestige installations. With our customisation tool, it is possible to choose the frame and touch plate colour (white, black, grey) and icons.

With special options, you can add your Hotel logo, Room number and Icon name.

4-gang touch plate

6-gang touch plate

Bedside panel

Thermostat

Keycard reader

Keycard holder

External reader