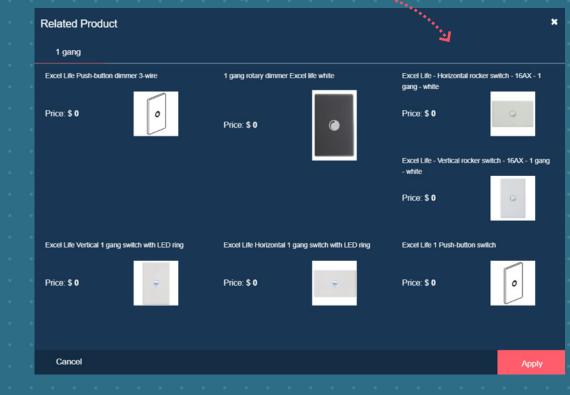

## SMART SUGGESTIONS POWERPLAN HAS GOT THE ABILITY TO OFFER SMART WIRING SUGGESTIONS

## Smart suggestions when wiring up the product together