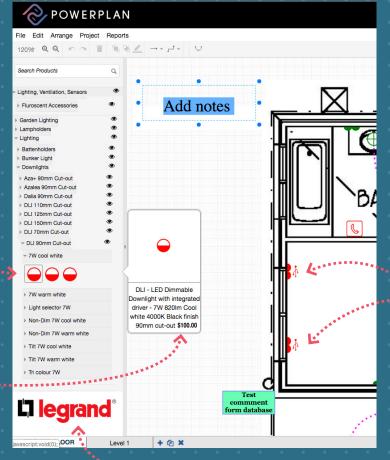

## **PRODUCT OFFER** PRODUCT DESCRIPTION AND IMAGES UPGRADE ANY STANDARD PRODUCT

### Product pictures and description

## Upgrade products by function and/or finish

| l        | Jpgrade Product                                                                                                              |   |          |     |        |
|----------|------------------------------------------------------------------------------------------------------------------------------|---|----------|-----|--------|
| P        | roduct                                                                                                                       |   |          |     |        |
|          | A2PW1S Arteor Horizontal 1 gang switch<br>Soft Aluminium/Megnesium<br>Price: \$ 153.84615384615384615384615385<br>Ipgrade to |   | 0        |     |        |
|          | Horizontal 1 gang switch                                                                                                     | ٩ |          |     |        |
|          | Soft Aluminium/Megnesium                                                                                                     | Q |          |     | in the |
| P        | rice: \$ 153.84615384615384615384615385                                                                                      |   |          |     |        |
| <u>c</u> | cost variation: \$ 0.0000000000000000000000000000000000                                                                      |   |          |     |        |
|          | Cancel                                                                                                                       |   | Apply to | all | Apply  |