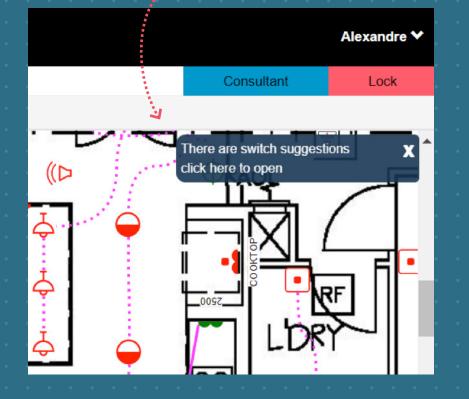

## SMART SUGGESTIONS POWERPLAN HAS GOT THE ABILITY TO OFFER SMART WIRING SUGGESTIONS

## Smart suggestions when wiring up the product together