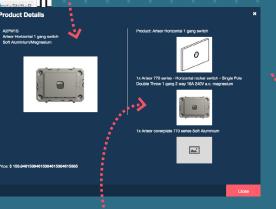

## **PRODUCT OFFER** PRODUCT DESCRIPTION AND IMAGES UPGRADE ANY STANDARD PRODUCT

### Product pictures and description

## Upgrade products by function and/or finish

| l        | Jpgrade Product                                                                                                              |   |          |     |        |
|----------|------------------------------------------------------------------------------------------------------------------------------|---|----------|-----|--------|
| P        | roduct                                                                                                                       |   |          |     |        |
|          | A2PW1S Arteor Horizontal 1 gang switch<br>Soft Aluminium/Megnesium<br>Price: \$ 153.84615384615384615384615385<br>Ipgrade to |   | 0        |     |        |
|          | Horizontal 1 gang switch                                                                                                     | ٩ |          |     |        |
|          | Soft Aluminium/Megnesium                                                                                                     | Q |          |     | in the |
| P        | rice: \$ 153.84615384615384615384615385                                                                                      |   |          |     |        |
| <u>c</u> | cost variation: \$ 0.0000000000000000000000000000000000                                                                      |   |          |     |        |
|          | Cancel                                                                                                                       |   | Apply to | all | Apply  |